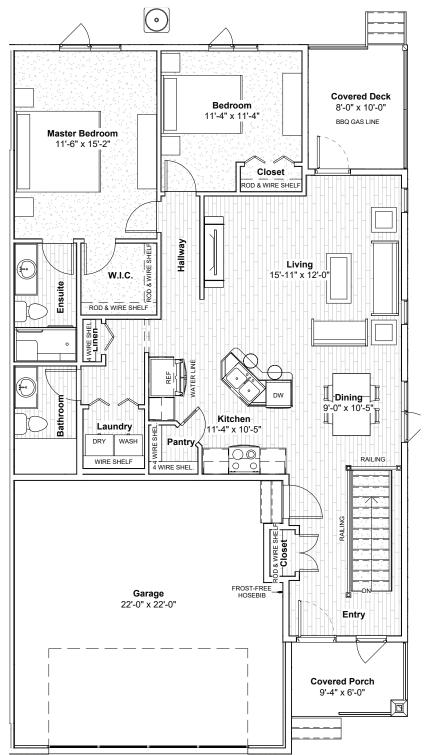

# THE **WESTPORT** (Option 2)

### **1,177 sq. ft.** 2 Bedroom 2 Bathroom

Contact Wendy Phone: 403-458-0193 Email: wendy@newrockhomes.ca Or visit southlandsgarden.ca