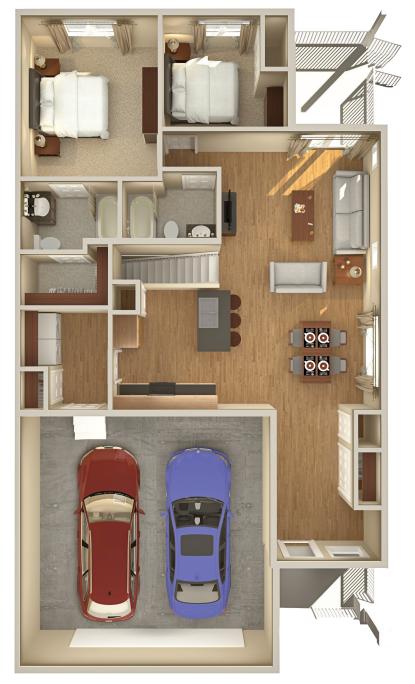

## THE WESTPORT

#### **1,170 sq. ft.** 2 Bedroom 2 Bathroom

Material is an artist rendering based on current development concepts, which are subject to change. No guarantee is made that the facilities depicted will be of the same type, size, or nature, as depicted.