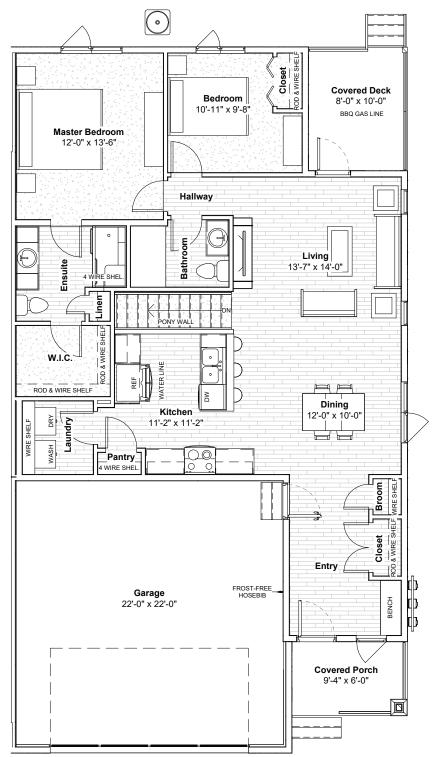

# THE **WESTPORT** (Option 3)

### **1,170 sq. ft.** 2 Bedroom 2 Bathroom

Contact Wendy Phone: 403-458-0193 Email: wendy@newrockhomes.ca Or visit southlandsgarden.ca